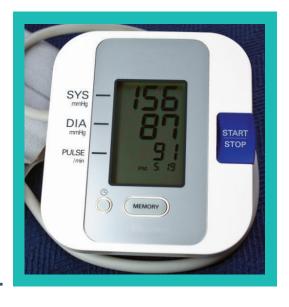

## What Are Your Numbers?

Directions: Please answer the following questions to the best of your ability.

| 1. | What v   | vas v | our/ | last | blood | pressure | reading  |
|----|----------|-------|------|------|-------|----------|----------|
|    | vviidt v | VUS Y | Juli | IUJL | BIOGG | picssuic | I Caaiii |

\_\_\_\_

- 2. What are your blood pressure goals?
- 3. What can raise your blood pressure?
- 4. What are some things you can do to help control your blood pressure?

5. Of the two images below depicting blood pressure readings, which blood pressure reading is considered a normal blood pressure reading?