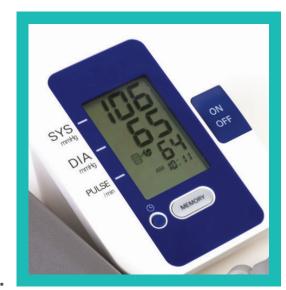

## What Are Your Numbers?

Directions: Please answer the following questions to the best of your ability.

| 1. | What v   | vas v | our/ | last | blood | pressure | reading  |
|----|----------|-------|------|------|-------|----------|----------|
|    | vviidt v | VUS Y | Juli | IUJL | BIOGG | picssuic | I Caaiii |

\_\_\_\_

- 2. What are your blood pressure goals?
- 3. What can raise your blood pressure?
- 4. What are some things you can do to help control your blood pressure?

5. Of the two images below depicting blood pressure readings, which blood pressure reading is considered a normal blood pressure reading?